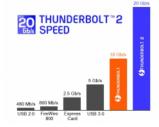

#### **Description**

This Thunderbolt™ 2 cable by Delock is used to connect various devices, such as external hard drives, docking stations or monitors, to a PC or laptop with Thunderbolt™ port.

The Thunderbolt<sup>TM</sup> 2 technology, based on PCI Express and DisplayPort, supports data transfer rates of up to 20 Gbps.

### **Specification**

- · Connectors:
  - 1 x Thunderbolt<sup>TM</sup> 2 20 pin male >
  - 1 x Thunderbolt<sup>TM</sup> 2 20 pin male
- Thunderbolt<sup>TM</sup> 2 specification
- Downwards compatible to Thunderbolt™
- Chipset: Intel
- Cable gauge: 34 AWG
- Cable diameter: ca. 4.2 mm
- Copper cable
- Contacts gold-plated
- Data transfer rate up to 20 Gbps
- Based on PCI Express and DisplayPort
- Compatible to mini DisplayPort (no PCle support)
- Daisy Chain up to 6 Thunderbolt<sup>TM</sup> devices (cascadable)
- Dual channel, bi-directional data transfer
- Power delivery for bus powered Thunderbolt™ devices
- · Colour: white
- Length incl. connectors: ca. 0.5 m

### **Technical characteristics**

| Chipset:            | Intel   |
|---------------------|---------|
| Data transfer rate: | 20 Gbps |