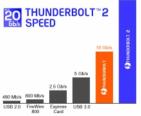

The Thunderbolt<sup>™</sup> 2 technology, based on PCI Express and DisplayPort, supports data transfer rates of up to 20 Gbps.

## Specification

- Connectors:
  - 1 x Thunderbolt<sup>™</sup> 2 20 pin male >
- 1 x Thunderbolt™ 2 20 pin male
- Thunderbolt<sup>™</sup> 2 specification
- Downwards compatible to Thunderbolt<sup>™</sup>
- Chipset: Intel
- Cable gauge: 34 AWG
- Cable diameter: ca. 4.2 mm
- Copper cable
- Contacts gold-plated
- Data transfer rate up to 20 Gbps
- · Based on PCI Express and DisplayPort
- Compatible to mini DisplayPort (no PCIe support)
- Daisy Chain up to 6 Thunderbolt<sup>™</sup> devices (cascadable)
- Dual channel, bi-directional data transfer
- Power delivery for bus powered Thunderbolt<sup>™</sup> devices
- Colour: white
- Length incl. connectors: ca. 1 m