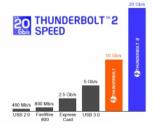

The Thunderbolt™ 2 technology, based on PCI Express and DisplayPort, supports data transfer rates of up to 20 Gbps.

### **Specification**

- Connectors:
  - 1 x Thunderbolt<sup>TM</sup> 2 20 pin male >
  - 1 x Thunderbolt™ 2 20 pin male
- Thunderbolt<sup>TM</sup> 2 specification
- Downwards compatible to Thunderbolt™
- Chipset: Intel
- Cable gauge: 34 AWG
- Cable diameter: ca. 4.2 mm
- Copper cable
- Contacts gold-plated
- Data transfer rate up to 20 Gbps
- Based on PCI Express and DisplayPort
- Compatible to mini DisplayPort (no PCle support)
- Daisy Chain up to 6 Thunderbolt<sup>TM</sup> devices (cascadable)
- Dual channel, bi-directional data transfer
- Power delivery for bus powered Thunderbolt<sup>TM</sup> devices
- Colour: white
- Length incl. connectors: ca. 3 m