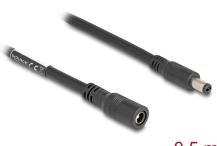

### Description

This Delock extension cable can be used for the extension of a DC port of devices which need low voltage e.g. cameras or LED-stripes.

0,5 m

## **Technical details**

- Connector: DC 5.5 x 2.1 mm male > DC 5.5 x 2.1 mm female
- DC pin length: ca. 10.30 mm
- Max. power on input: 5 A
- Max. voltage on input: 24 V
- Cable sheath of PVC
- Cable gauge: 18 AWG
- · Contacts: nickel plated
- Length incl. connector: ca. 50 cm