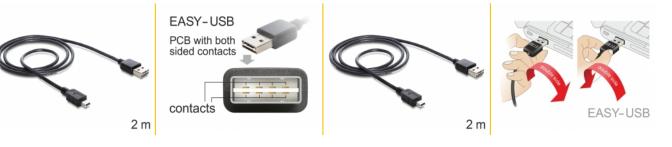

#### Description

This cable by Delock with EASY-USB male can be plugged into the USB-A female port in both directions. Thus the male port can be used both-sided and make the plug in easily.

2 m