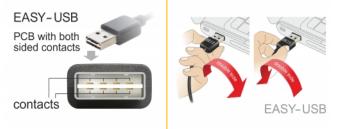

#### Description

This cable by Delock with EASY-USB male can be plugged into the USB-A female port in both directions. Thus the male port can be used both-sided and make the plug in easily.