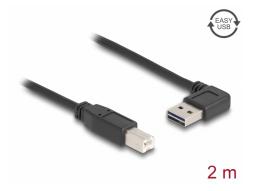

# Delock Cable EASY-USB 2.0 Type-A male angled left / right > USB 2.0 Type-B male 2 m

## Specification

- Connectors:
  1 x USB 2.0 Type-A reversible male angled left / right >
  1 x USB 2.0 Type-B male
- USB-A male port usable in both directions
- Cable gauge:
  28 AWG data line
  24 AWG power line
- Cable diameter: ca. 4.5 mm
- Gold-plated connectors
- Colour: black
- Length incl. connectors: ca. 2 m