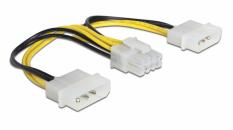

## Description

This power cable by Delock can be used for the power supply of a mainboard with 8 pin EPS (12 V) interface to a power supply unit with 4 pin Molex female port. To ensure a stable voltage supply of 12 V, both Molex plugs need to be connected to the power supply.

# Specification

- Connectors:
  2 x 4 pin Molex male >
  1 x 8 pin EPS male
- 12 V voltage supply
- Cable gauge: 20 AWG
- Length incl. connectors: ca. 15 cm