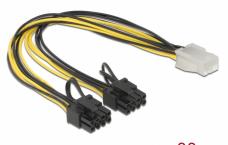

# Delock PCI Express power cable 6 pin female > 2 x 8 pin male 30 cm

#### Description

This power cable by Delock can be used for power supply of PCI Express cards, which have a high power consumption and have two 8 pin respectively 6 pin power connector e.g. graphic cards. By removing two pins, both 8 pin connectors can be changed into 6 pin PCIe connectors.

## Specification

- Connectors:
  1 x PCI Express female power supply 6 pin female >
  2 x PCI Express female power supply 8 pin (6+2) male
- Voltage: 12 V
- Cable gauge: 20 AWG
- Length incl. connectors: ca. 30 cm