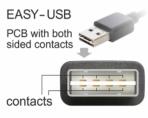

#### Description

This cable by Delock with EASY-USB male can be plugged into the USB-A female port in both directions. Thus the male port can be used both-sided and make the plug in easily.