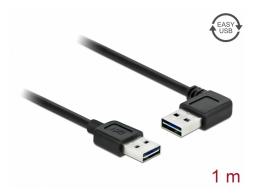

# Delock Cable EASY-USB 2.0 Type-A male > EASY-USB 2.0 Type-A male angled left / right 1 m

#### Description

This cable by Delock with EASY-USB male can be plugged into the USB-A female port in both directions. Thus the male port can be used both-sided and make the plug in easily.

## **Specification**

- Connectors:
  - 1 x USB 2.0 Type-A reversible male >
  - 1 x USB 2.0 Type-A reversible male angled left / right
- USB-A male port usable in both directions
- Cable gauge:
  - 28 AWG data line
  - 24 AWG power line
- Cable diameter: ca. 4.5 mm
- Gold-plated connectors
- Colour: black
- Length incl. connectors: ca. 1 m