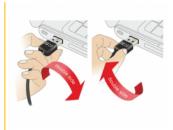

#### Description

This cable by Delock with EASY-USB male can be plugged into the USB-A female port in both directions. Thus the male port can be used both-sided and make the plug in easily.