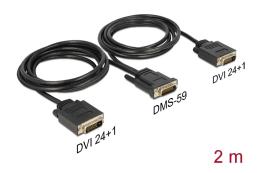

# Delock Cable DMS-59 male > 2 x DVI 24+1 male 2 m

### **Description**

This cable by Delock allows you to connect up to two monitors to a graphics card with DMS-59 port. The monitors can display two different views, or the displayed image can be duplicated or extended, provided that the graphics card supports it.

### **Specification**

- Connectors: DMS-59 male > 2 x DVI-D 24+1 male
- DMS-59 connector with screws
- · DVI connectors with screws
- · Connectors nickel-plated
- Cable length: ca. 2 m (incl. connectors)