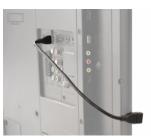

#### Description

This cable by Delock can be used to extend a USB connection and to connect various devices. Due to an integrated wire the ShapeCable can be bent into any form and retains its shape.

EAN: 4043619834983 Country of origin: China Package: Zip poly bag