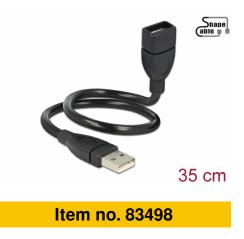

# Delock Cable USB 2.0 Type-A male > USB 2.0 Type-A female ShapeCable 0.35 m

#### Description

This cable by Delock can be used to extend a USB connection and to connect various devices. Due to an integrated wire the ShapeCable can be bent into any form and retains its shape.

EAN: 4043619834983 Country of origin: China Package: Zip poly bag

### **Specification**

- Connectors:
  1 x USB 2.0 Type-A male >
  1 x USB 2.0 Type-A female
- ShapeCable: integrated, shapeable wire
- Cable gauge:
  28 AWG data line
  24 AWG power line
- Cable diameter: ca. 5 mm
- Colour: black
- Length incl. connectors: ca. 0.35 m