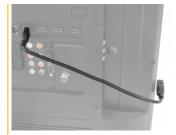

#### Description

This cable by Delock can be used to extend a USB connection and to connect various devices. Due to an integrated wire the ShapeCable can be bent into any form and retains its shape.

EAN: 4043619834983 Country of origin: China Package: Zip poly bag