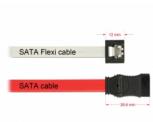

### Description

The Delock SATA FLEXI cables were specifically designed to be used in tight spaces in chassis. They are ultra-flexible and can be bent or kinked as required, even knots are possible. Another advantage is the extreme durability that prevents breakage or material weakness of the cables. By using the SATA FLEXI cables, angled connectors are no longer necessary; the connectors can be easily bent in every desired direction. The short connectors provide more flexibility in tight spaces and are practical to use, and the metal clips ensure that the cables reliably click into place. The cables support data transfer rates of up to 6 Gb/s and are downwards compatible to previous SATA versions.