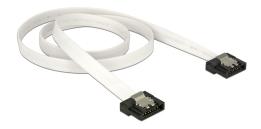

### Description

The Delock SATA FLEXI cables were specifically designed to be used in tight spaces in chassis. They are ultra-flexible and can be bent or kinked as required, even knots are possible. Another advantage is the extreme durability that prevents breakage or material weakness of the cables. By using the SATA FLEXI cables, angled connectors are no longer necessary; the connectors can be easily bent in every desired direction. The short connectors provide more flexibility in tight spaces and are practical to use, and the metal clips ensure that the cables reliably click into place. The cables support data transfer rates of up to 6 Gb/s and are downwards compatible to previous SATA versions.

## **Specification**

- Connectors:
  - 1 x SATA 6 Gb/s 7 pin receptacle straight >
  - 1 x SATA 6 Gb/s 7 pin receptacle straight
- · With metal clips
- Data transfer rate up to 6 Gb/s
- Downwards compatible to SATA 1.5 Gb/s and 3 Gb/s
- Cable gauge: 28 AWG
- · Colour: white
- Length incl. connectors: ca. 50 cm