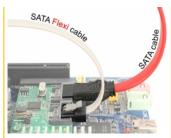

### Description

The Delock SATA FLEXI cables were specifically designed to be used in tight spaces in chassis. They are ultra-flexible and can be bent or kinked as required, even knots are possible. Another advantage is the extreme durability that prevents breakage or material weakness of the cables. By using the SATA FLEXI cables, angled connectors are no longer necessary; the connectors can be easily bent in every desired direction. The short connectors provide more flexibility in tight spaces and are practical to use, and the metal clips ensure that the cables reliably click into place. The cables support data transfer rates of up to 6 Gb/s and are downwards compatible to previous SATA versions.