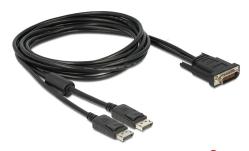

# Delock Cable DMS-59 male > 2 x DisplayPort male 2 m

### Description

This cable by Delock allows you to connect up to two monitors to a graphics card with DMS-59 port. The monitors can display two different views, or the displayed image can be duplicated or extended, provided that the graphics card supports it.

### **Specification**

- Connectors: DMS-59 male > 2 x DisplayPort male
- DMS-59 connector with screws
- · Connectors nickel-plated
- Cable length: ca. 2 m (incl. connectors)