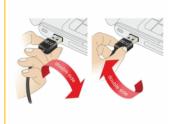

## **Description**

This cable by Delock with EASY-USB male can be plugged into the USB-A female port in both directions. Thus the male port can be used both-sided and make the plug in easily.