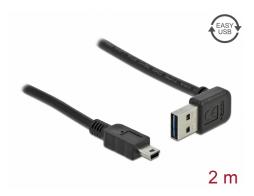

# Delock Cable EASY-USB 2.0 Type-A male angled up / down > USB 2.0 Type Mini-B male 2 m

## **Description**

This cable by Delock with EASY-USB male can be plugged into the USB-A female port in both directions. Thus the male port can be used both-sided and make the plug in easily.

## **Specification**

- Connectors:
  - 1 x USB 2.0 Type-A reversible male angled up / down >
  - 1 x USB 2.0 Type Mini-B male
- USB-A male port usable in both directions
- Cable gauge:
  - 28 AWG data line
  - 24 AWG power line
- Cable diameter: ca. 4.5 mm
- Gold-plated connectors
- Colour: black
- Length incl. connectors: ca. 2 m