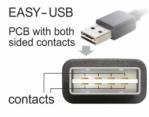

## **Description**

This cable by Delock with EASY-USB male can be plugged into the USB-A female port in both directions. Thus the male port can be used both-sided and make the plug in easily.