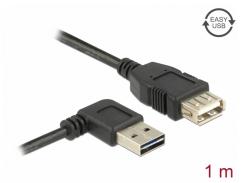

# Delock Extension cable EASY-USB 2.0 Type-A male angled left / right > USB 2.0 Type-A female 1 m

## **Specification**

- Connectors:
  1 x USB 2.0 Type-A reversible male angled left / right >
  1 x USB 2.0 Type-A female
- USB-A male port usable in both directions
- Cable gauge:
  28 AWG data line
  24 AWG power line
- Cable diameter: ca. 4.5 mm
- Gold-plated connectors
- Colour: black
- Length incl. connectors: ca. 1 m