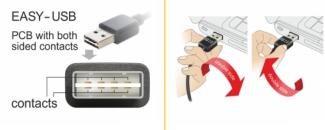

## Description

This cable by Delock with EASY-USB male can be plugged into the USB-A female port in both directions. Thus the male port can be used both-sided and make the plug in easily.