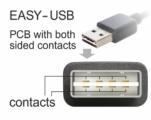

#### Description

This cable by Delock with EASY-USB male can be plugged into the USB-A female port in both directions. Thus the male port can be used both-sided and make the plug in easily.