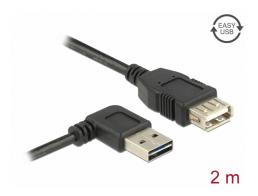

# Delock Extension cable EASY-USB 2.0 Type-A male angled left / right > USB 2.0 Type-A female 2 m

#### Description

This cable by Delock with EASY-USB male can be plugged into the USB-A female port in both directions. Thus the male port can be used both-sided and make the plug in easily.

## **Specification**

- Connectors:
  - 1 x USB 2.0 Type-A reversible male angled left / right >
  - 1 x USB 2.0 Type-A female
- USB-A male port usable in both directions
- Cable gauge:
  - 28 AWG data line
  - 24 AWG power line
- Cable diameter: ca. 4.5 mm
- Gold-plated connectors
- Colour: black
- Length incl. connectors: ca. 2 m