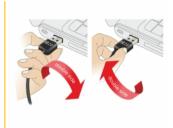

#### Description

This cable by Delock with EASY-USB male can be plugged into the USB-A female port in both directions. Thus the male port can be used both-sided and make the plug in easily.