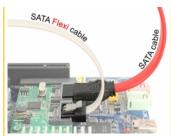

### Description

The Delock SATA FLEXI cables were specifically designed to be used in tight spaces in chassis. They are ultra-flexible and can be bent or kinked as required, even knots are possible. Another advantage is the extreme durability that prevents breakage or material weakness of the cables. By using the SATA FLEXI cables, angled connectors are no longer necessary; the connectors can be easily bent in every desired direction. The short connectors provide more flexibility in tight spaces and are practical to use, and the metal clips ensure that the cables reliably click into place. The cables support data transfer rates of up to 6 Gb/s and are downwards compatible to previous SATA versions.