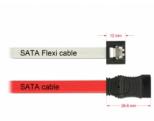

### Description

The Delock SATA FLEXI cables were specifically designed to be used in tight spaces in chassis. They are ultra-flexible and can be bent or kinked as required, even knots are possible. Another advantage is the extreme durability that prevents breakage or material weakness of the cables. By using the SATA FLEXI cables, angled connectors are no longer necessary; the connectors can be easily bent in every desired direction. The short connectors provide more flexibility in tight spaces and are practical to use, and the metal clips ensure that the cables reliably click into place. The cables support data transfer rates of up to 6 Gb/s and are downwards compatible to previous SATA versions.