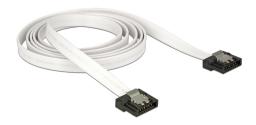

## Delock SATA 6 Gb/s Cable 100 cm white FLEXI

### Description

The Delock SATA FLEXI cables were specifically designed to be used in tight spaces in chassis. They are ultra-flexible and can be bent or kinked as required, even knots are possible. Another advantage is the extreme durability that prevents breakage or material weakness of the cables. By using the SATA FLEXI cables, angled connectors are no longer necessary; the connectors can be easily bent in every desired direction. The short connectors provide more flexibility in tight spaces and are practical to use, and the metal clips ensure that the cables reliably click into place. The cables support data transfer rates of up to 6 Gb/s and are downwards compatible to previous SATA versions.

100 cm