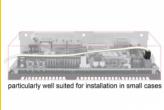

### Description

The Delock SATA FLEXI cables were specifically designed to be used in tight spaces in chassis. They are ultra-flexible and can be bent or kinked as required, even knots are possible. Another advantage is the extreme durability that prevents breakage or material weakness of the cables. By using the SATA FLEXI cables, angled connectors are no longer necessary; the connectors can be easily bent in every desired direction. The short connectors provide more flexibility in tight spaces and are practical to use, and the metal clips ensure that the cables reliably click into place. The cables support data transfer rates of up to 6 Gb/s and are downwards compatible to previous SATA versions.