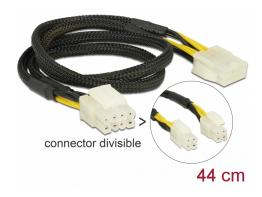

# Delock Extension Cable Power 8 pin EPS male (2 x 4 pin) > 8 pin female 44 cm

#### **Description**

This power cable by Delock can be used as extension of the 8 pin EPS interface and can be applied e.g. for connection of your mainboard. Furthermore the 8 pin EPS male connector can be devided into two 4 pin male connector. Thus you can also provide a power supply through the 4 pin port of your mainboard.

#### **Specification**

- Connector: 8 pin EPS male > 8 pin EPS female
- 8 pin EPS male connector divisible into 2 x 4 pin male connector
- Cable gauge: 20 AWG
- Net shieldingVoltage: 12 V
- · Length: ca. 44 cm