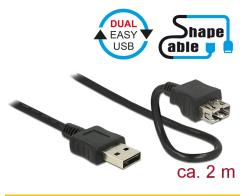

# Delock Cable EASY-USB 2.0 Type-A male > EASY-USB 2.0 Type-A female ShapeCable 2 m

### Description

This cable by Delock, with EASY-USB male and female connectors, can be plugged in both directions into a USB-A female port. In addition a USB plug can be inserted in both directions to the EASY-USB A female port. Because of a built-in wire the ShapeCable can be bent into any form and then maintains its shape.

## Specification

- Connector: USB 2.0 Type-A reversible male > USB 2.0 Type-A reversible female
- USB-A male and female port usable in both directions
- ShapeCable: Integrated, shapeable wire
- Cable diameter: ca. 4.8 mm
- Cable gauge: 28 AWG
- Color: black
- Length incl. connector: ca. 2 m