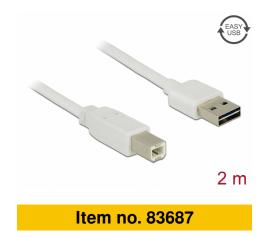

# Delock Cable EASY-USB 2.0 Type-A male > USB 2.0 Type-B male 2 m white

### Specification

- Connectors:
  1 x USB 2.0 Type-A reversible male >
  1 x USB 2.0 Type-B male
- USB-A male port usable in both directions
- Cable gauge:
  28 AWG data line
  24 AWG power line
- Cable diameter: ca. 4.5 mm
- Gold-plated connectors
- Colour: white
- Length incl. connectors: ca. 2 m