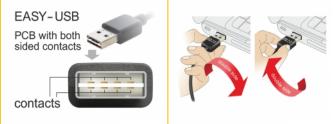

#### Description

This cable by Delock with EASY-USB male can be plugged into the USB-A female port in both directions. Thus the male port can be used both-sided and make the plug in easily.

EAN: 4043619836871 Country of origin: China Package: Zip poly bag