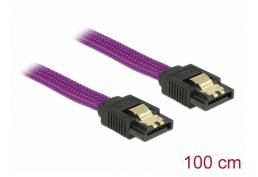

# Delock SATA 6 Gb/s Cable 100 cm violet

### Description

This SATA cable by Delock enables the internal connection of various SATA devices, e.g. HDDs, controller cards or Flash memories. It complies with the latest standard and provides a data transfer rate of up to 6 Gb/s. It is downwards compatible to the previous SATA versions, but can then only reach the respective transfer speed. The metal clips on the connectors ensure that the cable reliably clicks into place.

## **Specification**

- Connectors:
  - 1 x SATA 6 Gb/s 7 pin receptacle straight >
  - 1 x SATA 6 Gb/s 7 pin receptacle straight
- · With nylon braid
- With gold coloured metal clips
- Data transfer rate up to 6 Gb/s
- Downwards compatible to SATA 1.5 Gb/s and 3 Gb/s
- Cable gauge: 26 AWG
- · Colour: violet
- Length without connectors: ca. 100 cm