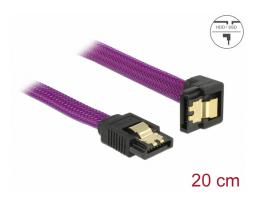

# Delock SATA 6 Gb/s Cable straight to downwards angled 20 cm violet

#### **Description**

This SATA cable by Delock enables the internal connection of various SATA devices, e.g. HDDs, controller cards or Flash memories. It complies with the latest standard and provides a data transfer rate of up to 6 Gb/s. It is downwards compatible to the previous SATA versions, but can then only reach the respective transfer speed. When connecting this cable to a HDD the cable will be lead downwards. The metal clips on the connectors ensure that the cable reliably clicks into place.

## **Specification**

- Connectors:
  - 1 x SATA 6 Gb/s 7 pin receptacle straight >
  - 1 x SATA 6 Gb/s 7 pin receptacle downwards angled
- · With nylon braid
- · With gold coloured metal clips
- Data transfer rate up to 6 Gb/s
- Downwards compatible to SATA 1.5 Gb/s and 3 Gb/s
- Cable gauge: 26 AWG
- · Colour: violet
- Length without connectors: ca. 20 cm