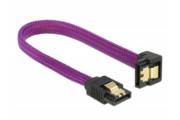

# Delock SATA 6 Gb/s Cable straight to downwards angled 20 cm violet

#### **Description**

This SATA cable by Delock enables the internal connection of various SATA devices, e.g. HDDs, controller cards or Flash memories. It complies with the latest standard and provides a data transfer rate of up to 6 Gb/s. It is downwards compatible to the previous SATA versions, but can then only reach the respective transfer speed. When connecting this cable to a HDD the cable will be lead downwards. The metal clips on the connectors ensure that the cable reliably clicks into place.

## **Specification**

- Connectors:
  - 1 x SATA 6 Gb/s 7 pin receptacle straight >
  - 1 x SATA 6 Gb/s 7 pin receptacle downwards angled
- · With nylon braid
- · With gold coloured metal clips
- Data transfer rate up to 6 Gb/s
- Downwards compatible to SATA 1.5 Gb/s and 3 Gb/s
- Cable gauge: 26 AWG
- · Colour: violet
- Length without connectors: ca. 20 cm