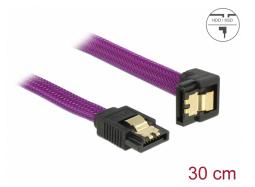

# Delock SATA 6 Gb/s Cable straight to downwards angled 30 cm violet

#### Description

This SATA cable by Delock enables the internal connection of various SATA devices, e.g. HDDs, controller cards or Flash memories. It complies with the latest standard and provides a data transfer rate of up to 6 Gb/s. It is downwards compatible to the previous SATA versions, but can then only reach the respective transfer speed. When connecting this cable to a HDD the cable will be lead downwards. The metal clips on the connectors ensure that the cable reliably clicks into place.

### **Specification**

- Connectors:
  1 x SATA 6 Gb/s 7 pin receptacle straight >
  - 1 x SATA 6 Gb/s 7 pin receptacle downwards angled
- With nylon braid
- With gold coloured metal clips
- Data transfer rate up to 6 Gb/s
- Downwards compatible to SATA 1.5 Gb/s and 3 Gb/s
- Cable gauge: 26 AWG
- Colour: violet
- Length without connectors: ca. 30 cm