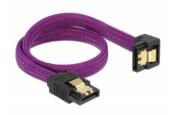

# Delock SATA 6 Gb/s Cable straight to downwards angled 30 cm violet

#### Description

This SATA cable by Delock enables the internal connection of various SATA devices, e.g. HDDs, controller cards or Flash memories. It complies with the latest standard and provides a data transfer rate of up to 6 Gb/s. It is downwards compatible to the previous SATA versions, but can then only reach the respective transfer speed. When connecting this cable to a HDD the cable will be lead downwards. The metal clips on the connectors ensure that the cable reliably clicks into place.

### **Specification**

- Connectors:
  1 x SATA 6 Gb/s 7 pin receptacle straight >
  - 1 x SATA 6 Gb/s 7 pin receptacle downwards angled
- With nylon braid
- With gold coloured metal clips
- Data transfer rate up to 6 Gb/s
- Downwards compatible to SATA 1.5 Gb/s and 3 Gb/s
- Cable gauge: 26 AWG
- Colour: violet
- Length without connectors: ca. 30 cm