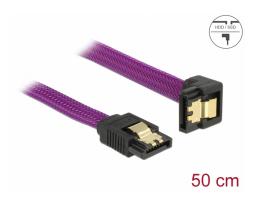

# Delock SATA 6 Gb/s Cable straight to downwards angled 50 cm violet

#### **Description**

This SATA cable by Delock enables the internal connection of various SATA devices, e.g. HDDs, controller cards or Flash memories. It complies with the latest standard and provides a data transfer rate of up to 6 Gb/s. It is downwards compatible to the previous SATA versions, but can then only reach the respective transfer speed. When connecting this cable to a HDD the cable will be lead downwards. The metal clips on the connectors ensure that the cable reliably clicks into place.

#### **Specification**

- Connectors:
  - 1 x SATA 6 Gb/s 7 pin receptacle straight >
  - 1 x SATA 6 Gb/s 7 pin receptacle downwards angled
- · With nylon braid
- · With gold coloured metal clips
- Data transfer rate up to 6 Gb/s
- Downwards compatible to SATA 1.5 Gb/s and 3 Gb/s
- Cable gauge: 26 AWG
- · Colour: violet
- Length without connectors: ca. 50 cm