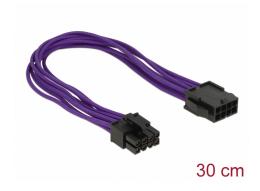

# Delock Extension Power cable 8 pin EPS male > 8 pin EPS female textile shielding purple

## **Specification**

• Connector: 8 pin EPS male > 8 pin EPS female

• Cable gauge: 18 AWG

• Inner conductor: tinned copper

Voltage: 12 V

• Cable with textile shielding for protection of the cable

• Colour:

Cable purple
Connector: black
• Length: ca. 30 cm