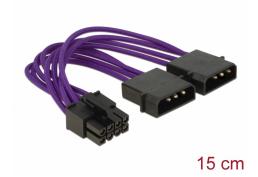

# Delock Power Cable 8 pin EPS > 2 x 4 pin textile shielding purple

### Description

This Delock power cable enables you to connect your mainboard with 8 pin EPS interface to a power supply with 4 pin connector. If the power consumption of the mainboard is very high you need to connect both 4 pin plugs to the power supply.

# **Specification**

• Connector: 8 pin EPS > 2 x 4 pin

• Cable gauge: 18 AWG

• Inner conductor: tinned copper

• Voltage: 12 V

• Cable with textile shielding for protection of the cable

• Colour:

Cable purple
Connector: black
• Length: ca. 15 cm