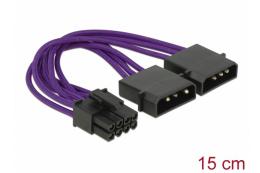

# Delock Power Cable PCI Express 8 pin male > 2 x 4 pin male textile shielding purple

## **Specification**

• Connector: 1 x PCI Express 8 pin male > 2 x 4 pin male

• Cable gauge: 18 AWG

• Inner conductor: tinned copper

Voltage: 12 V

• Cable with textile shielding for protection of the cable

• Colour:

Cable purple
Connector: black
• Length: ca. 15 cm