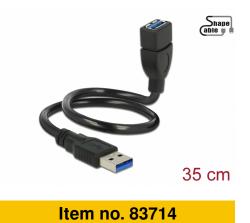

# Delock Cable USB 3.0 Type-A male > USB 3.0 Type-A female ShapeCable 0.35 m

### **Specification**

- Connectors:
  1 x USB 3.0 Type-A male >
  1 x USB 3.0 Type-A female
- ShapeCable: integrated, shapeable wire
- Cable gauge:
  28 AWG data line
  24 AWG power line
- Cable diameter: ca. 6.5 mm
- Colour: black
- Length incl. connectors: ca. 0.35 m