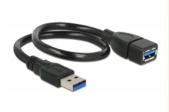

# Delock Cable USB 3.0 Type-A male > USB 3.0 Type-A female ShapeCable 0.35 m

### **Specification**

- Connectors:
  1 x USB 3.0 Type-A male >
  1 x USB 3.0 Type-A female
- ShapeCable: integrated, shapeable wire
- Cable gauge:
  28 AWG data line
  24 AWG power line
- Cable diameter: ca. 6.5 mm
- Colour: black
- Length incl. connectors: ca. 0.35 m