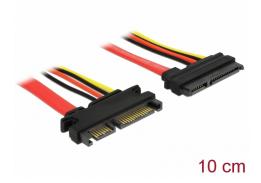

# Delock Extension cable SATA 6 Gb/s 22 pin plug > SATA 22 pin receptacle (5 V + 12 V) 10 cm

## **Specification**

- Connector:
  - SATA 6 Gb/s 22 pin (7 pin data + 15 pin power) plug > SATA 6 Gb/s 22 pin (7 pin data + 15 pin power) receptacle
- Version with 4 power wires (yellow = 12 V, black = GND, red = 5 V)
- Data transfer rate up to 6 Gb/s
- Downwards compatible to SATA 1.5 Gb/s and 3 Gb/s
- Cable gauge:
  - 26 AWG data line
  - 18 AWG power line
- Length without connector: ca. 10 cm