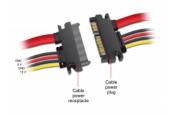

## Specification

- Connector: SATA 6 Gb/s 22 pin (7 pin data + 15 pin power) plug > SATA 6 Gb/s 22 pin (7 pin data + 15 pin power) receptacle
- Version with 4 power wires (yellow = 12 V, black = GND, red = 5 V)
- Data transfer rate up to 6 Gb/s
- Downwards compatible to SATA 1.5 Gb/s and 3 Gb/s
- Cable gauge: 26 AWG data line
  - 18 AWG power line
- Length without connector: ca. 100 cm