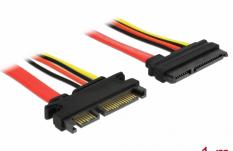

# Delock Extension cable SATA 6 Gb/s 22 pin plug > SATA 22 pin receptacle (5 V + 12 V) 100 cm

#### Description

This SATA extension cable by Delock enables the extension of a SATA data and power interface and can be used to connect different devices with a 22 pin SATA connector.

1 m

## Specification

- Connector: SATA 6 Gb/s 22 pin (7 pin data + 15 pin power) plug > SATA 6 Gb/s 22 pin (7 pin data + 15 pin power) receptacle
- Version with 4 power wires (yellow = 12 V, black = GND, red = 5 V)
- Data transfer rate up to 6 Gb/s
- Downwards compatible to SATA 1.5 Gb/s and 3 Gb/s
- Cable gauge: 26 AWG data line
  - 18 AWG power line
- Length without connector: ca. 100 cm