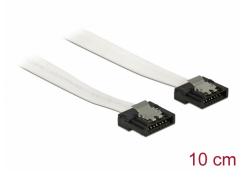

# Delock SATA 6 Gb/s Cable 10 cm white FLEXI

#### Description

The Delock SATA FLEXI cables were specifically designed to be used in tight spaces in chassis. They are ultra-flexible and can be bent or kinked as required, even knots are possible. Another advantage is the extreme durability that prevents breakage or material weakness of the cables. By using the SATA FLEXI cables, angled connectors are no longer necessary; the connectors can be easily bent in every desired direction. The short connectors provide more flexibility in tight spaces and are practical to use, and the metal clips ensure that the cables reliably click into place. The cables support data transfer rates of up to 6 Gb/s and are downwards compatible to previous SATA versions.

#### Specification

- Connectors:
  - 1 x SATA 6 Gb/s 7 pin receptacle straight >
  - 1 x SATA 6 Gb/s 7 pin receptacle straight
- With metal clips
- Data transfer rate up to 6 Gb/s
- Downwards compatible to SATA 1.5 Gb/s and 3 Gb/s
- Cable gauge: 28 AWG
- Colour: white
- Length incl. connectors: ca. 10 cm