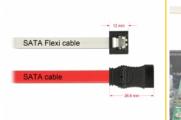

#### Description

The Delock SATA FLEXI cables were specifically designed to be used in tight spaces in chassis. They are ultra-flexible and can be bent or kinked as required, even knots are possible. Another advantage is the extreme durability that prevents breakage or material weakness of the cables. By using the SATA FLEXI cables, angled connectors are no longer necessary; the connectors can be easily bent in every desired direction. The short connectors provide more flexibility in tight spaces and are practical to use, and the metal clips ensure that the cables reliably click into place. The cables support data transfer rates of up to 6 Gb/s and are downwards compatible to previous SATA versions.