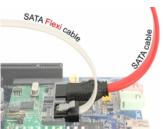

#### Description

The Delock SATA FLEXI cables were specifically designed to be used in tight spaces in chassis. They are ultra-flexible and can be bent or kinked as required, even knots are possible. Another advantage is the extreme durability that prevents breakage or material weakness of the cables. By using the SATA FLEXI cables, angled connectors are no longer necessary; the connectors can be easily bent in every desired direction. The short connectors provide more flexibility in tight spaces and are practical to use, and the metal clips ensure that the cables reliably click into place. The cables support data transfer rates of up to 6 Gb/s and are downwards compatible to previous SATA versions.