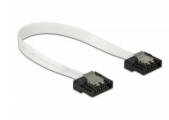

# Delock SATA 6 Gb/s Cable 10 cm white FLEXI

#### Description

The Delock SATA FLEXI cables were specifically designed to be used in tight spaces in chassis. They are ultra-flexible and can be bent or kinked as required, even knots are possible. Another advantage is the extreme durability that prevents breakage or material weakness of the cables. By using the SATA FLEXI cables, angled connectors are no longer necessary; the connectors can be easily bent in every desired direction. The short connectors provide more flexibility in tight spaces and are practical to use, and the metal clips ensure that the cables reliably click into place. The cables support data transfer rates of up to 6 Gb/s and are downwards compatible to previous SATA versions.

#### Specification

- Connectors:
  - 1 x SATA 6 Gb/s 7 pin receptacle straight >
  - 1 x SATA 6 Gb/s 7 pin receptacle straight
- With metal clips
- Data transfer rate up to 6 Gb/s
- Downwards compatible to SATA 1.5 Gb/s and 3 Gb/s
- Cable gauge: 28 AWG
- Colour: white
- Length incl. connectors: ca. 10 cm