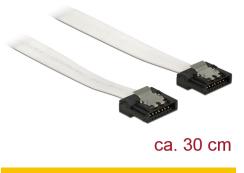

# Delock SATA 6 Gb/s Cable 30 cm white FLEXI

## Specification

- Connectors:
  - 1 x SATA 6 Gb/s 7 pin receptacle straight >
  - 1 x SATA 6 Gb/s 7 pin receptacle straight
- With metal clips
- Data transfer rate up to 6 Gb/s
- Downwards compatible to SATA 1.5 Gb/s and 3 Gb/s
- Cable gauge: 28 AWG
- Colour: white
- · Length incl. connectors: ca. 30 cm