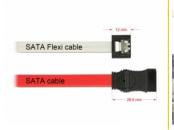

#### Description

The Delock SATA FLEXI cables were specifically designed to be used in tight spaces in chassis. They are ultra-flexible and can be bent or kinked as required, even knots are possible. Another advantage is the extreme durability that prevents breakage or material weakness of the cables. By using the SATA FLEXI cables, angled connectors are no longer necessary; the connectors can be easily bent in every desired direction. The short connectors provide more flexibility in tight spaces and are practical to use, and the metal clips ensure that the cables reliably click into place. The cables support data transfer rates of up to 6 Gb/s and are downwards compatible to previous SATA versions.