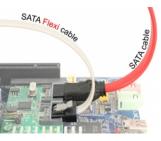

#### Description

The Delock SATA FLEXI cables were specifically designed to be used in tight spaces in chassis. They are ultra-flexible and can be bent or kinked as required, even knots are possible. Another advantage is the extreme durability that prevents breakage or material weakness of the cables. By using the SATA FLEXI cables, angled connectors are no longer necessary; the connectors can be easily bent in every desired direction. The short connectors provide more flexibility in tight spaces and are practical to use, and the metal clips ensure that the cables reliably click into place. The cables support data transfer rates of up to 6 Gb/s and are downwards compatible to previous SATA versions.