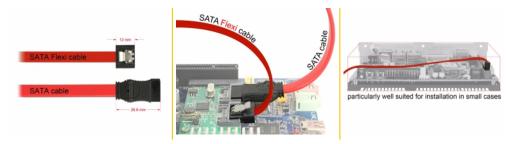

#### Description

The Delock SATA FLEXI cables were specifically designed to be used in tight spaces in chassis. They are ultra-flexible and can be bent or kinked as required, even knots are possible. Another advantage is the extreme durability that prevents breakage or material weakness of the cables. By using the SATA FLEXI cables, angled connectors are no longer necessary; the connectors can be easily bent in every desired direction. The short connectors provide more flexibility in tight spaces and are practical to use, and the metal clips ensure that the cables reliably click into place. The cables support data transfer rates of up to 6 Gb/s and are downwards compatible to previous SATA versions.