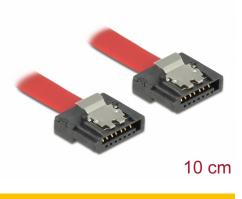

# Delock SATA 6 Gb/s Cable 10 cm red FLEXI

#### Specification

- Connectors:
  - 1 x SATA 6 Gb/s 7 pin receptacle straight >
  - 1 x SATA 6 Gb/s 7 pin receptacle straight
- With metal clips
- Data transfer rate up to 6 Gb/s
- Downwards compatible to SATA 1.5 Gb/s and 3 Gb/s
- Cable gauge: 28 AWG
- Colour: red
- Length incl. connectors: ca. 10 cm