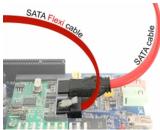

### **Description**

The Delock SATA FLEXI cables were specifically designed to be used in tight spaces in chassis. They are ultra-flexible and can be bent or kinked as required, even knots are possible. Another advantage is the extreme durability that prevents breakage or material weakness of the cables. By using the SATA FLEXI cables, angled connectors are no longer necessary; the connectors can be easily bent in every desired direction. The short connectors provide more flexibility in tight spaces and are practical to use, and the metal clips ensure that the cables reliably click into place. The cables support data transfer rates of up to 6 Gb/s and are downwards compatible to previous SATA versions.