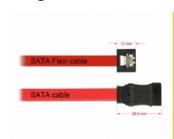

### **Description**

The Delock SATA FLEXI cables were specifically designed to be used in tight spaces in chassis. They are ultra-flexible and can be bent or kinked as required, even knots are possible. Another advantage is the extreme durability that prevents breakage or material weakness of the cables. By using the SATA FLEXI cables, angled connectors are no longer necessary; the connectors can be easily bent in every desired direction. The short connectors provide more flexibility in tight spaces and are practical to use, and the metal clips ensure that the cables reliably click into place. The cables support data transfer rates of up to 6 Gb/s and are downwards compatible to previous SATA versions.