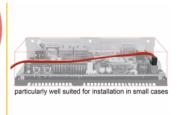

### **Description**

The Delock SATA FLEXI cables were specifically designed to be used in tight spaces in chassis. They are ultra-flexible and can be bent or kinked as required, even knots are possible. Another advantage is the extreme durability that prevents breakage or material weakness of the cables. By using the SATA FLEXI cables, angled connectors are no longer necessary; the connectors can be easily bent in every desired direction. The short connectors provide more flexibility in tight spaces and are practical to use, and the metal clips ensure that the cables reliably click into place. The cables support data transfer rates of up to 6 Gb/s and are downwards compatible to previous SATA versions.