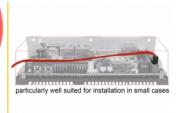

#### Description

The Delock SATA FLEXI cables were specifically designed to be used in tight spaces in chassis. They are ultra-flexible and can be bent or kinked as required, even knots are possible. Another advantage is the extreme durability that prevents breakage or material weakness of the cables. By using the SATA FLEXI cables, angled connectors are no longer necessary; the connectors can be easily bent in every desired direction. The short connectors provide more flexibility in tight spaces and are practical to use, and the metal clips ensure that the cables reliably click into place. The cables support data transfer rates of up to 6 Gb/s and are downwards compatible to previous SATA versions.