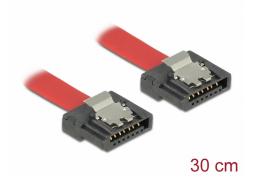

## Delock SATA 6 Gb/s Cable 30 cm red FLEXI

### Specification

- Connectors:
  - 1 x SATA 6 Gb/s 7 pin receptacle straight >
  - 1 x SATA 6 Gb/s 7 pin receptacle straight
- With metal clips
- Data transfer rate up to 6 Gb/s
- Downwards compatible to SATA 1.5 Gb/s and 3 Gb/s
- Cable gauge: 28 AWG
- · Colour: red
- Length incl. connectors: ca. 30 cm