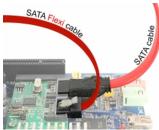

#### Description

The Delock SATA FLEXI cables were specifically designed to be used in tight spaces in chassis. They are ultra-flexible and can be bent or kinked as required, even knots are possible. Another advantage is the extreme durability that prevents breakage or material weakness of the cables. By using the SATA FLEXI cables, angled connectors are no longer necessary; the connectors can be easily bent in every desired direction. The short connectors provide more flexibility in tight spaces and are practical to use, and the metal clips ensure that the cables reliably click into place. The cables support data transfer rates of up to 6 Gb/s and are downwards compatible to previous SATA versions.