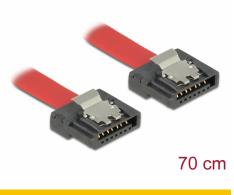

# Delock SATA 6 Gb/s Cable 70 cm red FLEXI

#### Specification

- Connectors:
  - 1 x SATA 6 Gb/s 7 pin receptacle straight >
  - 1 x SATA 6 Gb/s 7 pin receptacle straight
- With metal clips
- Data transfer rate up to 6 Gb/s
- Downwards compatible to SATA 1.5 Gb/s and 3 Gb/s
- Cable gauge: 28 AWG
- Colour: red
- Length incl. connectors: ca. 70 cm