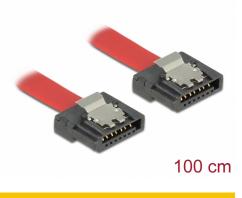

# Delock SATA 6 Gb/s Cable 100 cm red FLEXI

#### Specification

- Connectors:
  - 1 x SATA 6 Gb/s 7 pin receptacle straight >
  - 1 x SATA 6 Gb/s 7 pin receptacle straight
- With metal clips
- Data transfer rate up to 6 Gb/s
- Downwards compatible to SATA 1.5 Gb/s and 3 Gb/s
- Cable gauge: 28 AWG
- Colour: red
- Length incl. connectors: ca. 100 cm