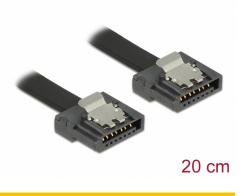

#### Specification

- Connectors:
  - 1 x SATA 6 Gb/s 7 pin receptacle straight >
  - 1 x SATA 6 Gb/s 7 pin receptacle straight
- With metal clips
- Data transfer rate up to 6 Gb/s
- Downwards compatible to SATA 1.5 Gb/s and 3 Gb/s
- Cable gauge: 28 AWG
- Colour: black
- · Length incl. connectors: ca. 20 cm