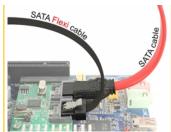

## Description

The Delock SATA FLEXI cables were specifically designed to be used in tight spaces in chassis. They are ultra-flexible and can be bent or kinked as required, even knots are possible. Another advantage is the extreme durability that prevents breakage or material weakness of the cables. By using the SATA FLEXI cables, angled connectors are no longer necessary; the connectors can be easily bent in every desired direction. The short connectors provide more flexibility in tight spaces and are practical to use, and the metal clips ensure that the cables reliably click into place. The cables support data transfer rates of up to 6 Gb/s and are downwards compatible to previous SATA versions.