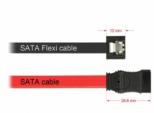

## Description

The Delock SATA FLEXI cables were specifically designed to be used in tight spaces in chassis. They are ultra-flexible and can be bent or kinked as required, even knots are possible. Another advantage is the extreme durability that prevents breakage or material weakness of the cables. By using the SATA FLEXI cables, angled connectors are no longer necessary; the connectors can be easily bent in every desired direction. The short connectors provide more flexibility in tight spaces and are practical to use, and the metal clips ensure that the cables reliably click into place. The cables support data transfer rates of up to 6 Gb/s and are downwards compatible to previous SATA versions.