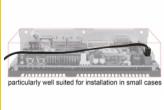

## Description

The Delock SATA FLEXI cables were specifically designed to be used in tight spaces in chassis. They are ultra-flexible and can be bent or kinked as required, even knots are possible. Another advantage is the extreme durability that prevents breakage or material weakness of the cables. By using the SATA FLEXI cables, angled connectors are no longer necessary; the connectors can be easily bent in every desired direction. The short connectors provide more flexibility in tight spaces and are practical to use, and the metal clips ensure that the cables reliably click into place. The cables support data transfer rates of up to 6 Gb/s and are downwards compatible to previous SATA versions.