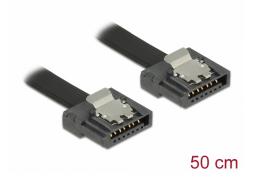

### **Specification**

- Connectors:
  - 1 x SATA 6 Gb/s 7 pin receptacle straight >
  - 1 x SATA 6 Gb/s 7 pin receptacle straight
- With metal clips
- Data transfer rate up to 6 Gb/s
- Downwards compatible to SATA 1.5 Gb/s and 3 Gb/s
- Cable gauge: 28 AWG
- Colour: black
- Length incl. connectors: ca. 50 cm