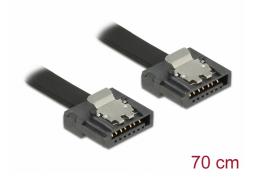

## Delock SATA 6 Gb/s Cable 70 cm black FLEXI

### **Specification**

- Connectors:
  - 1 x SATA 6 Gb/s 7 pin receptacle straight >
  - 1 x SATA 6 Gb/s 7 pin receptacle straight
- · With metal clips
- Data transfer rate up to 6 Gb/s
- Downwards compatible to SATA 1.5 Gb/s and 3 Gb/s
- Cable gauge: 28 AWG
- · Colour: black
- Length incl. connectors: ca. 70 cm