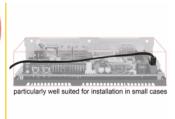

## Description

The Delock SATA FLEXI cables were specifically designed to be used in tight spaces in chassis. They are ultra-flexible and can be bent or kinked as required, even knots are possible. Another advantage is the extreme durability that prevents breakage or material weakness of the cables. By using the SATA FLEXI cables, angled connectors are no longer necessary; the connectors can be easily bent in every desired direction. The short connectors provide more flexibility in tight spaces and are practical to use, and the metal clips ensure that the cables reliably click into place. The cables support data transfer rates of up to 6 Gb/s and are downwards compatible to previous SATA versions.