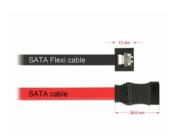

## Description

The Delock SATA FLEXI cables were specifically designed to be used in tight spaces in chassis. They are ultra-flexible and can be bent or kinked as required, even knots are possible. Another advantage is the extreme durability that prevents breakage or material weakness of the cables. By using the SATA FLEXI cables, angled connectors are no longer necessary; the connectors can be easily bent in every desired direction. The short connectors provide more flexibility in tight spaces and are practical to use, and the metal clips ensure that the cables reliably click into place. The cables support data transfer rates of up to 6 Gb/s and are downwards compatible to previous SATA versions.