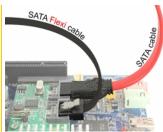

## Description

The Delock SATA FLEXI cables were specifically designed to be used in tight spaces in chassis. They are ultra-flexible and can be bent or kinked as required, even knots are possible. Another advantage is the extreme durability that prevents breakage or material weakness of the cables. By using the SATA FLEXI cables, angled connectors are no longer necessary; the connectors can be easily bent in every desired direction. The short connectors provide more flexibility in tight spaces and are practical to use, and the metal clips ensure that the cables reliably click into place. The cables support data transfer rates of up to 6 Gb/s and are downwards compatible to previous SATA versions.