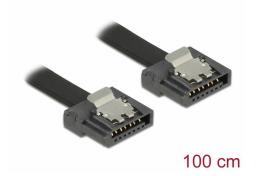

# Delock SATA 6 Gb/s Cable 100 cm black FLEXI

## Specification

- Connectors:
  - 1 x SATA 6 Gb/s 7 pin receptacle straight >
  - 1 x SATA 6 Gb/s 7 pin receptacle straight
- · With metal clips
- Data transfer rate up to 6 Gb/s
- Downwards compatible to SATA 1.5 Gb/s and 3 Gb/s
- Cable gauge: 28 AWG
- Colour: black
- Length incl. connectors: ca. 100 cm