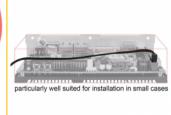

### Description

The Delock SATA FLEXI cables were specifically designed to be used in tight spaces in chassis. They are ultra-flexible and can be bent or kinked as required, even knots are possible. Another advantage is the extreme durability that prevents breakage or material weakness of the cables. By using the SATA FLEXI cables, angled connectors are no longer necessary; the connectors can be easily bent in every desired direction. The short connectors provide more flexibility in tight spaces and are practical to use, and the metal clips ensure that the cables reliably click into place. The cables support data transfer rates of up to 6 Gb/s and are downwards compatible to previous SATA versions.