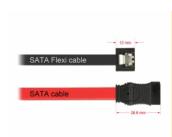

### Description

The Delock SATA FLEXI cables were specifically designed to be used in tight spaces in chassis. They are ultra-flexible and can be bent or kinked as required, even knots are possible. Another advantage is the extreme durability that prevents breakage or material weakness of the cables. By using the SATA FLEXI cables, angled connectors are no longer necessary; the connectors can be easily bent in every desired direction. The short connectors provide more flexibility in tight spaces and are practical to use, and the metal clips ensure that the cables reliably click into place. The cables support data transfer rates of up to 6 Gb/s and are downwards compatible to previous SATA versions.