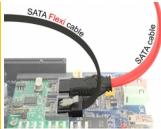

### Description

The Delock SATA FLEXI cables were specifically designed to be used in tight spaces in chassis. They are ultra-flexible and can be bent or kinked as required, even knots are possible. Another advantage is the extreme durability that prevents breakage or material weakness of the cables. By using the SATA FLEXI cables, angled connectors are no longer necessary; the connectors can be easily bent in every desired direction. The short connectors provide more flexibility in tight spaces and are practical to use, and the metal clips ensure that the cables reliably click into place. The cables support data transfer rates of up to 6 Gb/s and are downwards compatible to previous SATA versions.