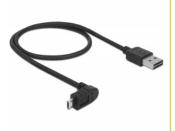

# Delock Cable EASY-USB 2.0 Type-A male > EASY-USB 2.0 Type Micro-B male angled up / down 0,5 m black

## **Specification**

- Connectors:
  - 1 x USB 2.0 Type-A reversible male >
  - 1 x USB 2.0 Type Micro-B reversible male angled up / down
- USB-A male port and Micro USB male port usable in both directions
- Cable gauge:
  - 28 AWG data line
  - 24 AWG power line
- Cable diameter: ca. 4.5 mm
- Gold-plated connectors
- · Colour: black
- Length incl. connectors: ca. 0.5 m