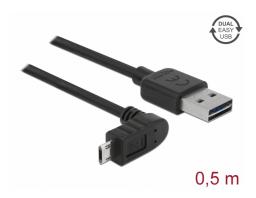

# Delock Cable EASY-USB 2.0 Type-A male > EASY-USB 2.0 Type Micro-B male angled up / down 0,5 m black

## **Specification**

- Connectors:
  - 1 x USB 2.0 Type-A reversible male >
  - 1 x USB 2.0 Type Micro-B reversible male angled up / down
- USB-A male port and Micro USB male port usable in both directions
- Cable gauge:
  - 28 AWG data line
  - 24 AWG power line
- Cable diameter: ca. 4.5 mm
- Gold-plated connectors
- · Colour: black
- Length incl. connectors: ca. 0.5 m