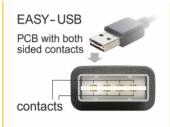

## Description

This cable by Delock with EASY-USB Type-A male and EASY-USB Type Micro-B male can be plugged into the appropriated USB female port in both directions. Thus the male connector can be used bothsided which makes the plug in easier.

## **Specification**

- Connectors:
  - 1 x USB 2.0 Type-A reversible male >
  - 1 x USB 2.0 Type Micro-B reversible male angled up / down
- USB-A male port and Micro USB male port usable in both directions
- Cable gauge:
  - 28 AWG data line
  - 24 AWG power line
- Cable diameter: ca. 4.5 mm
- Gold-plated connectors
- · Colour: black
- Length incl. connectors: ca. 0.5 m