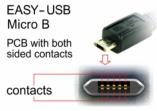

## Description

This cable by Delock with EASY-USB Type-A male and EASY-USB Type Micro-B male can be plugged into the appropriated USB female port in both directions. Thus the male connector can be used bothsided which makes the plug in easier.

## **Specification**

- Connectors:
  - 1 x USB 2.0 Type-A reversible male >
  - 1 x USB 2.0 Type Micro-B reversible male angled up / down
- USB-A male port and Micro USB male port usable in both directions
- Cable gauge:
  - 28 AWG data line
  - 24 AWG power line
- Cable diameter: ca. 4.5 mm
- Gold-plated connectors
- · Colour: black
- Length incl. connectors: ca. 0.5 m