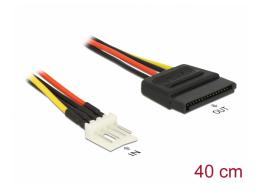

# Delock Power Cable SATA 15 pin receptacle > 4 pin floppy male 40 cm

## Description

This power cable by Delock can be connected to a 4 pin floppy power connector of a power supply unit and enables the power supply of a drive with SATA 15 pin interface.

## **Specification**

- Connector: 15 pin SATA power connector receptacle > 4 pin floppy male
- Cable gauge: 20 AWG
- Length: ca. 40 cm (incl. connector)