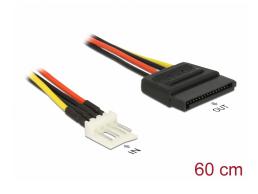

# Delock Power Cable SATA 15 pin receptacle > 4 pin floppy male 60 cm

#### Description

This power cable by Delock can be connected to a 4 pin floppy power connector of a power supply unit and enables the power supply of a drive with SATA 15 pin interface.

#### **Specification**

- Connector: 15 pin SATA power connector receptacle > 4 pin floppy male
- Cable gauge: 20 AWG
- Length: ca. 60 cm (incl. connector)