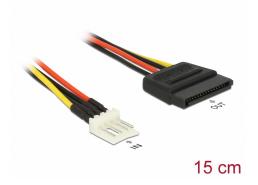

# Delock Power Cable SATA 15 pin receptacle > 4 pin floppy male 15 cm

### Description

This power cable by Delock can be connected to a 4 pin floppy power connector of a power supply unit and enables the power supply of a drive with SATA 15 pin interface.

Item no. 83918

EAN: 4043619839186 Country of origin: China Package: Zip poly bag

## **Specification**

- Connector: 15 pin SATA power connector receptacle > 4 pin floppy male
- Cable gauge: 20 AWG
- Length: ca. 15 cm (incl. connector)