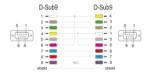

#### **Specification**

- Connectors:
  - 1 x serial D-Sub 9 female with screws >
  - 1 x serial D-Sub 9 female with screws
- · Full handshaking cable
- Pin assignment: 1+6 4, 2 3, 3 2, 4 1+6, 5 5, 7 8, 8 7
- Screw type: #4-40 UNC
- Cable gauge: 28 AWG
- Cable diameter: ca. 5 mm
- Length without connectors: ca. 1.8 m
- Colour: beige