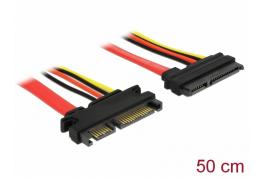

# Delock Extension cable SATA 6 Gb/s 22 pin plug > SATA 22 pin receptacle (5 V + 12 V) 50 cm

## **Specification**

- Connector:
  - SATA 6 Gb/s 22 pin (7 pin data + 15 pin power) plug > SATA 6 Gb/s 22 pin (7 pin data + 15 pin power) receptacle
- Version with 4 power wires (yellow = 12 V, black = GND, red = 5 V)
- Data transfer rate up to 6 Gb/s
- Downwards compatible to SATA 1.5 Gb/s and 3 Gb/s
- Cable gauge:
  - 26 AWG data line
  - 18 AWG power line
- Length without connector: ca. 50 cm