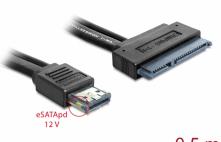

# Delock Cable eSATApd 12 V > SATA 22 pin 2.5 / 3.5 HDD 0.5 m

## Description

This Power Over eSATA to SATA 22 pin cable enables you to connect your 2.5 or 3.5 SATA HDD externally to any free Power Over eSATA (eSATAp) port. This Power Over eSATA port combines eSATA and USB and enables, by help of the two gold contacts, a power supply of 12 V.Thus you do not require any additional power supply for a 2.5 or 3.5 HDD. The cable can also be connected to a 5 V eSATAp port, so that you will get only the required 5 V for running your 2.5 HDD.

# Specification

- Connection: Power Over eSATA (eSATAp) > SATA 22 pin
- Voltage: 5 V or 12 V
- Cable length: 0.5 m