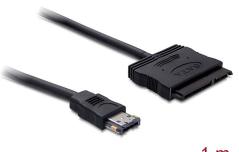

# Delock Cable eSATAp 12 V > SATA 22 pin 2.5 / 3.5 HDD 1.0 m

## Description

This Power Over eSATA to SATA 22 pin cable enables you to connect your 2.5 or 3.5 SATA HDD externally to any free Power Over eSATA (eSATAp) port. This Power Over eSATA port combines eSATA and USB and enables, by help of the two gold contacts, a power supply of 12 V.Thus you do not require any additional power supply for a 2.5 or 3.5 HDD. The cable can also be connected to a 5 V eSATAp port, so that you will get only the required 5 V for running your 2.5 HDD.

# Specification

- Connection: Power Over eSATA (eSATAp) > SATA 22 pin
- Voltage: 5 V or 12 V
- Cable length: 1.0 m