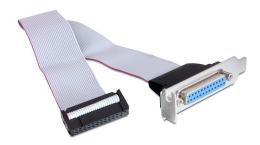

# **Delock Low Profile Slot Bracket > 1 x Parallel**

### **Description**

This Delock slot bracket can be installed into a free low profile slot of your PC and enables you to lead out one internal parallel port in order to connect one external parallel device.

22 cm

# **Specification**

- Connection: 1 x parallel DB25 external
- Slot bracket for installation into a low profile PC slot
- Cable length: ca. 22 cm